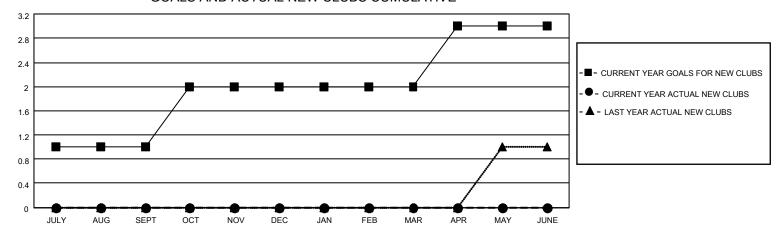

## District 5 NW

| Clubs RESULTS FOR 2021-2022 |   |   |   | Members  RESULTS FOR 2021-2022 |    |    |    |
|-----------------------------|---|---|---|--------------------------------|----|----|----|
|                             |   |   |   |                                |    |    |    |
| JULY/AUG/SEPT               | 1 | 0 | 0 | JULY/AUG/SEPT                  | 5  | 22 | 28 |
| OCT/NOV/DEC                 | 1 | 0 | 1 | OCT/NOV/DEC                    | 8  | 36 | 23 |
| JAN/FEB/MAR                 | 0 | 0 | 0 | JAN/FEB/MAR                    | 6  | 0  | 0  |
| APR/MAY/JUNE                | 1 | 0 | 0 | APR/MAY/JUNE                   | 10 | 0  | 0  |

#### GOALS AND ACTUAL NEW CLUBS CUMULATIVE