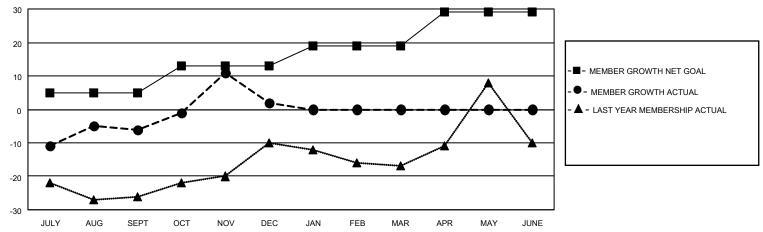

## District 5 NW

| Clubs RESULTS FOR 2021-2022 |   |   |   | Members  RESULTS FOR 2021-2022 |    |    |    |
|-----------------------------|---|---|---|--------------------------------|----|----|----|
|                             |   |   |   |                                |    |    |    |
| JULY/AUG/SEPT               | 1 | 0 | 0 | JULY/AUG/SEPT                  | 5  | 22 | 28 |
| OCT/NOV/DEC                 | 1 | 0 | 1 | OCT/NOV/DEC                    | 8  | 36 | 23 |
| JAN/FEB/MAR                 | 0 | 0 | 0 | JAN/FEB/MAR                    | 6  | 0  | 0  |
| APR/MAY/JUNE                | 1 | 0 | 0 | APR/MAY/JUNE                   | 10 | 0  | 0  |

#### GOALS AND ACTUAL MEMBERS CUMULATIVE

| DROPPED CLUBS: 1 |    | 16 CLUBS OF 43 ADDED 1 OR<br>MORE NEW MEMBERS | GENDER DISTRIBUTION                |              |  |
|------------------|----|-----------------------------------------------|------------------------------------|--------------|--|
|                  |    | WORL NEW WEWDERO                              | MALE                               | 695 (61.94%) |  |
|                  |    |                                               | FEMALE 427 (38.06%)                |              |  |
| DROPPED MEMBERS  |    |                                               | NON BINARY                         | 0 (0.00%)    |  |
|                  |    |                                               | PREFER NOT TO ANSWER 0 (0.00%)     |              |  |
| DECEASED         | 8  |                                               |                                    | ,            |  |
| CLUB CANCELLED   | 0  | CLICK HERE FOR CUMULATIVE                     | TOTAL FAMILY UNIT MEMBERS          | 169          |  |
| OTHER            | 43 | MEMBERSHIP DATA                               |                                    |              |  |
| TOTAL 51         |    |                                               | FAMILY MEMBERS PAYING HALF DUES 86 |              |  |
|                  |    |                                               |                                    |              |  |